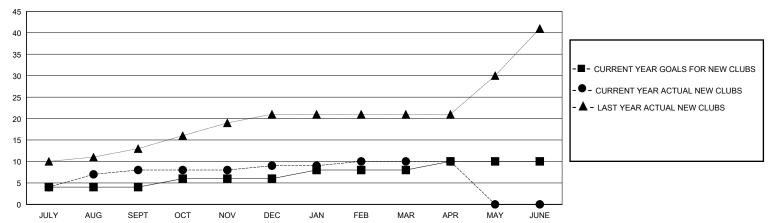

## District 3233E1

Results as of: 5/31/2020

| GMT:      | LOCATION INDIA | GMT CA  |
|-----------|----------------|---------|
| Calvi I . |                | CIVILUA |

| Clubs                 |               |           |               | Members               |                       |                         |                                                    |  |
|-----------------------|---------------|-----------|---------------|-----------------------|-----------------------|-------------------------|----------------------------------------------------|--|
| RESULTS FOR 2019-2020 |               |           |               | RESULTS FOR 2019-2020 |                       |                         |                                                    |  |
| QUARTER               | NEW CLUB GOAL | NEW CLUBS | DROPPED CLUBS | QUARTER MEMB          | ER GROWTH NET<br>GOAL | MEMBER GROWTH<br>ACTUAL | DROPPED<br>MEMBERS ACTUAL<br>(including transfers) |  |
| JULY/AUG/SEPT         | 4             | 8         | 1             | JULY/AUG/SEPT         | 40                    | 271                     | 169                                                |  |
| OCT/NOV/DEC           | 2             | 1         | 6             | OCT/NOV/DEC           | 20                    | 180                     | 352                                                |  |
| JAN/FEB/MAR           | 2             | 1         | 0             | JAN/FEB/MAR           | 20                    | 160                     | 80                                                 |  |
| APR/MAY/JUNE          | 2             | 0         | 0             | APR/MAY/JUNE          | 20                    | 5                       | 22                                                 |  |

## GOALS AND ACTUAL NEW CLUBS CUMULATIVE