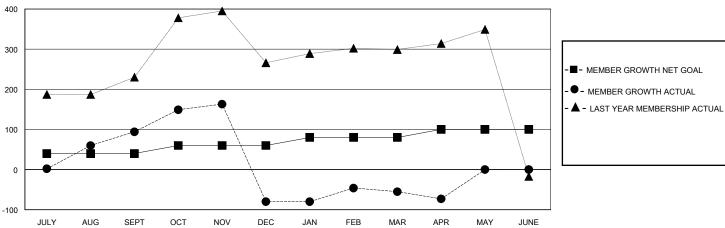

## District 3233E1

Results as of: 5/31/2020

| GMT:      | LOCATION INDIA | GMT CA  |
|-----------|----------------|---------|
| Calvi I . |                | CIVILUA |

| Clubs                 |               |           |               | Members               |                       |                         |                                                    |  |
|-----------------------|---------------|-----------|---------------|-----------------------|-----------------------|-------------------------|----------------------------------------------------|--|
| RESULTS FOR 2019-2020 |               |           |               | RESULTS FOR 2019-2020 |                       |                         |                                                    |  |
| QUARTER               | NEW CLUB GOAL | NEW CLUBS | DROPPED CLUBS | QUARTER MEMB          | ER GROWTH NET<br>GOAL | MEMBER GROWTH<br>ACTUAL | DROPPED<br>MEMBERS ACTUAL<br>(including transfers) |  |
| JULY/AUG/SEPT         | 4             | 8         | 1             | JULY/AUG/SEPT         | 40                    | 271                     | 169                                                |  |
| OCT/NOV/DEC           | 2             | 1         | 6             | OCT/NOV/DEC           | 20                    | 180                     | 352                                                |  |
| JAN/FEB/MAR           | 2             | 1         | 0             | JAN/FEB/MAR           | 20                    | 160                     | 80                                                 |  |
| APR/MAY/JUNE          | 2             | 0         | 0             | APR/MAY/JUNE          | 20                    | 5                       | 22                                                 |  |

## GOALS AND ACTUAL MEMBERS CUMULATIVE

| DROPPED CLUBS: 7 |     | 78 CLUBS OF 185 ADDED 1 OR MORE<br>NEW MEMBERS | GENDER DISTRIBUTION  MALE 4,137 (71.45%)  FEMALE 1,653 (28.55%) |                 |         |
|------------------|-----|------------------------------------------------|-----------------------------------------------------------------|-----------------|---------|
| DROPPED MEMBERS  |     |                                                | LIVIALL                                                         | 1,000 (20.0070) |         |
| DECEASED         | 5   | CLICK HERE FOR CUMULATIVE                      | TOTAL FAMILY UNIT MEMBERS                                       |                 | 2,135   |
| CLUB CANCELLED   | 175 | MEMBERSHIP DATA                                | FAMILY MEMBERS PAYING HALF                                      |                 | 4 4 4 0 |
| OTHER            | 443 |                                                |                                                                 |                 | 1,148   |
| TOTAL            | 623 |                                                |                                                                 |                 |         |